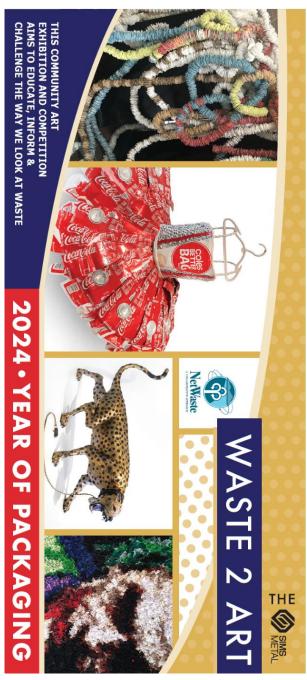

### THE SIMS WASTE 2 ART

Challenging the way we look at waste across the NetWaste region

An Initiative of NetWaste

OBERON
EXHIBITION & COMPETITION
2024

### **OBERON EXHIBITION & COMPETITION**

WASTE 2 ART gives aspiring and professional artists the chance to explore and share waste reduction messages whilst showcasing their artistic ability.

OBERON WASTE 2 ART Exhibition and Competition is open to all community members, artists and schools who currently reside the Oberon council of the NetWaste region. Prizes will be awarded across all categories including peoples choice and best use of theme. For further information contact local Coordinator Julie Baker, Oberon Library, 6329 8220.

#### REGIONAL SHOWCASE

All winning artworks from each local WASTE 2 ART Exhibition & Competition will be transported to the Regional Showcase.

The Regional Showcase will offer cash prizes to the total value of nearly \$11000, for the most inspiring artwork in each section, an overall winner, a Herb Clarke memorial award, a people's choice award, an annual theme award, a curators award and the Sims scrap metal award.